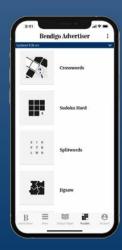

Access to the digital version of today's paper so you can read the Bendigo Advertiser on your device when and where it suits you!

Access puzzles, crosswords and more, unique to your Bendigo Advertiser app and exclusively for our subscribers!