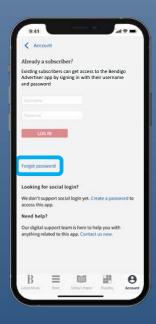

### How to login

1

Open the Bendigo Advertiser app and tap on the Account section 2

Tap on Existing Subscriptions

3

Enter your username and password to log in

#### I cannot login on a different device?

On each device you download the app, be sure to use the same email/username and password that was used to set up your subscription. If you can't remember your details, please select "forgot password" in the app or on our website.