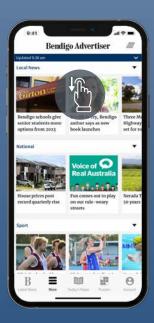

## How to use the app

Access all the features direct from the App homepage with our easy to use toolbar

Browse the latest headlines from the Bendigo Advertiser website.

From Local and National News, to Sport, Property and Opinion, scroll through our news categories to quickly find the story you are looking for or listen to a podcast