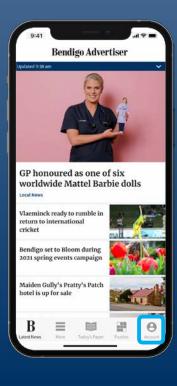

### How to login

1

Open the Bendigo Advertiser app and tap on the Account section 2

Tap on Existing Subscriptions

3

Enter your username and password to log in

## How to use the app

Access all the features direct from the App homepage with our easy to use toolbar

Browse the latest headlines from the Bendigo Advertiser website.

From Local and National News, to Sport, Property and Opinion, scroll through our news categories to quickly find the story you are looking for or listen to a podcast