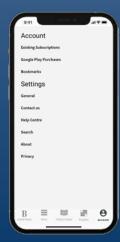

Manage your account settings, change articles' font size, access the help centre, find your Today's Paper bookmarks and more, in your Account.