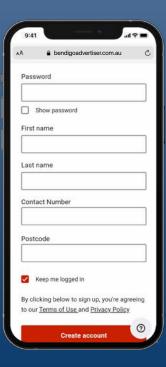

# bendigoadvertiser.com.au How to subscribe

1

To subscribe please visit our website and tap the subscribe button in the top right hand corner

2

Select your preferred subscription plan

3

Enter your details to create your account

4

Lastly, select your payment method and enter your details