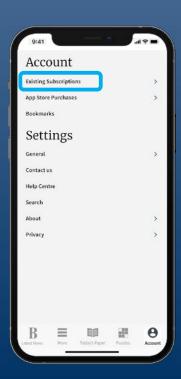

### How to login

1

Open the Bendigo Advertiser app and tap on the Account section 2

Tap on Existing Subscriptions

3

Enter your username and password to log in