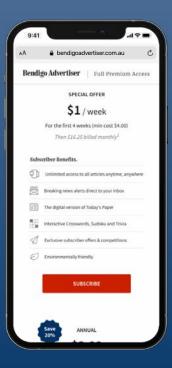

# bendigoadvertiser.com.au How to subscribe

1

To subscribe please visit our website and tap the subscribe button in the top right hand corner

2

Select your preferred subscription plan

3

Enter your details to create your account