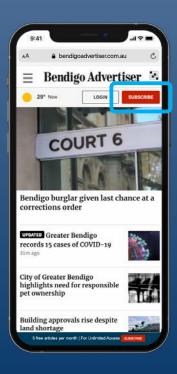

# bendigoadvertiser.com.au How to subscribe

1

To subscribe please visit our website and tap the subscribe button in the top right hand corner

2

Select your preferred subscription plan

3

Enter your details to create your account