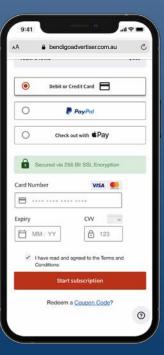

## Bendigo Advertiser

# B App Guide



# bendigoadvertiser.com.au How to subscribe

1

To subscribe please visit our website and tap the subscribe button in the top right hand corner

2

Select your preferred subscription plan

3

Enter your details to create your account

4

Lastly, select your payment method and enter your details









## How to download our app





Or scan the QR code to download now



### How to login

1

Open the Bendigo Advertiser app and tap on the Account section 2

Tap on Existing Subscriptions

3

Enter your username and password to log in







## How to use the app

Access all the features direct from the App homepage with our easy to use toolbar





Browse the latest headlines from the Bendigo Advertiser website.



From Local and National News, to Sport, Property and Opinion, scroll through our news categories to quickly find the story you are looking for or listen to a podcast



Access to the digital version of today's paper so you can read the Bendigo Advertiser on your device when and where it suits you!



Access puzzles, crosswords and more, unique to your Bendigo Advertiser app a