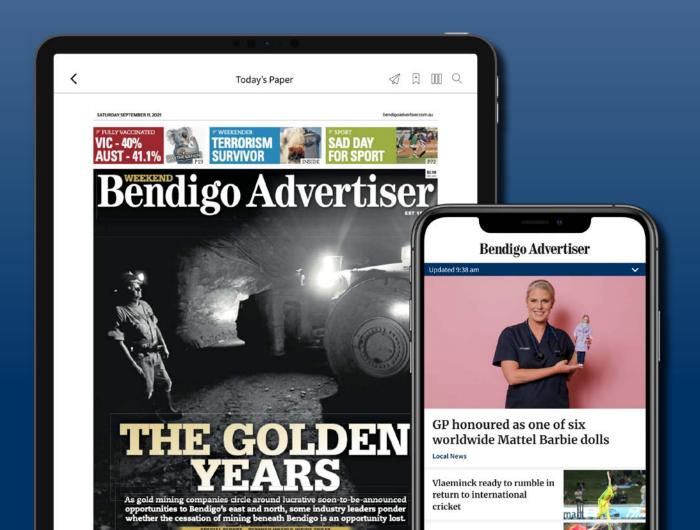

## How to use the app

Access all the features direct from the App homepage with our easy to use toolbar

Browse the latest headlines from the Bendigo Advertiser website.

From Local and National News, to Sport, Property and Opinion, scroll through our news categories to quickly find the story you are looking for or listen to a podcast

Access to the digital version of today's paper so you can read the Bendigo Advertiser on your device when and where it suits you!

Access puzzles, crosswords and more, unique to your Bendigo Advertiser app and exclusively for our subscribers!

Manage your account settings, change articles' font size, access the help centre, find your Today's Paper bookmarks and more, in your Account.