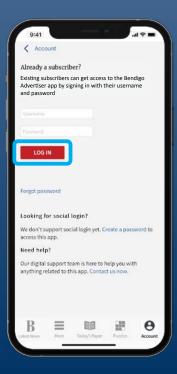

### How to login

1

Open the Bendigo Advertiser app and tap on the Account section 2

Tap on Existing Subscriptions

3

Enter your username and password to log in