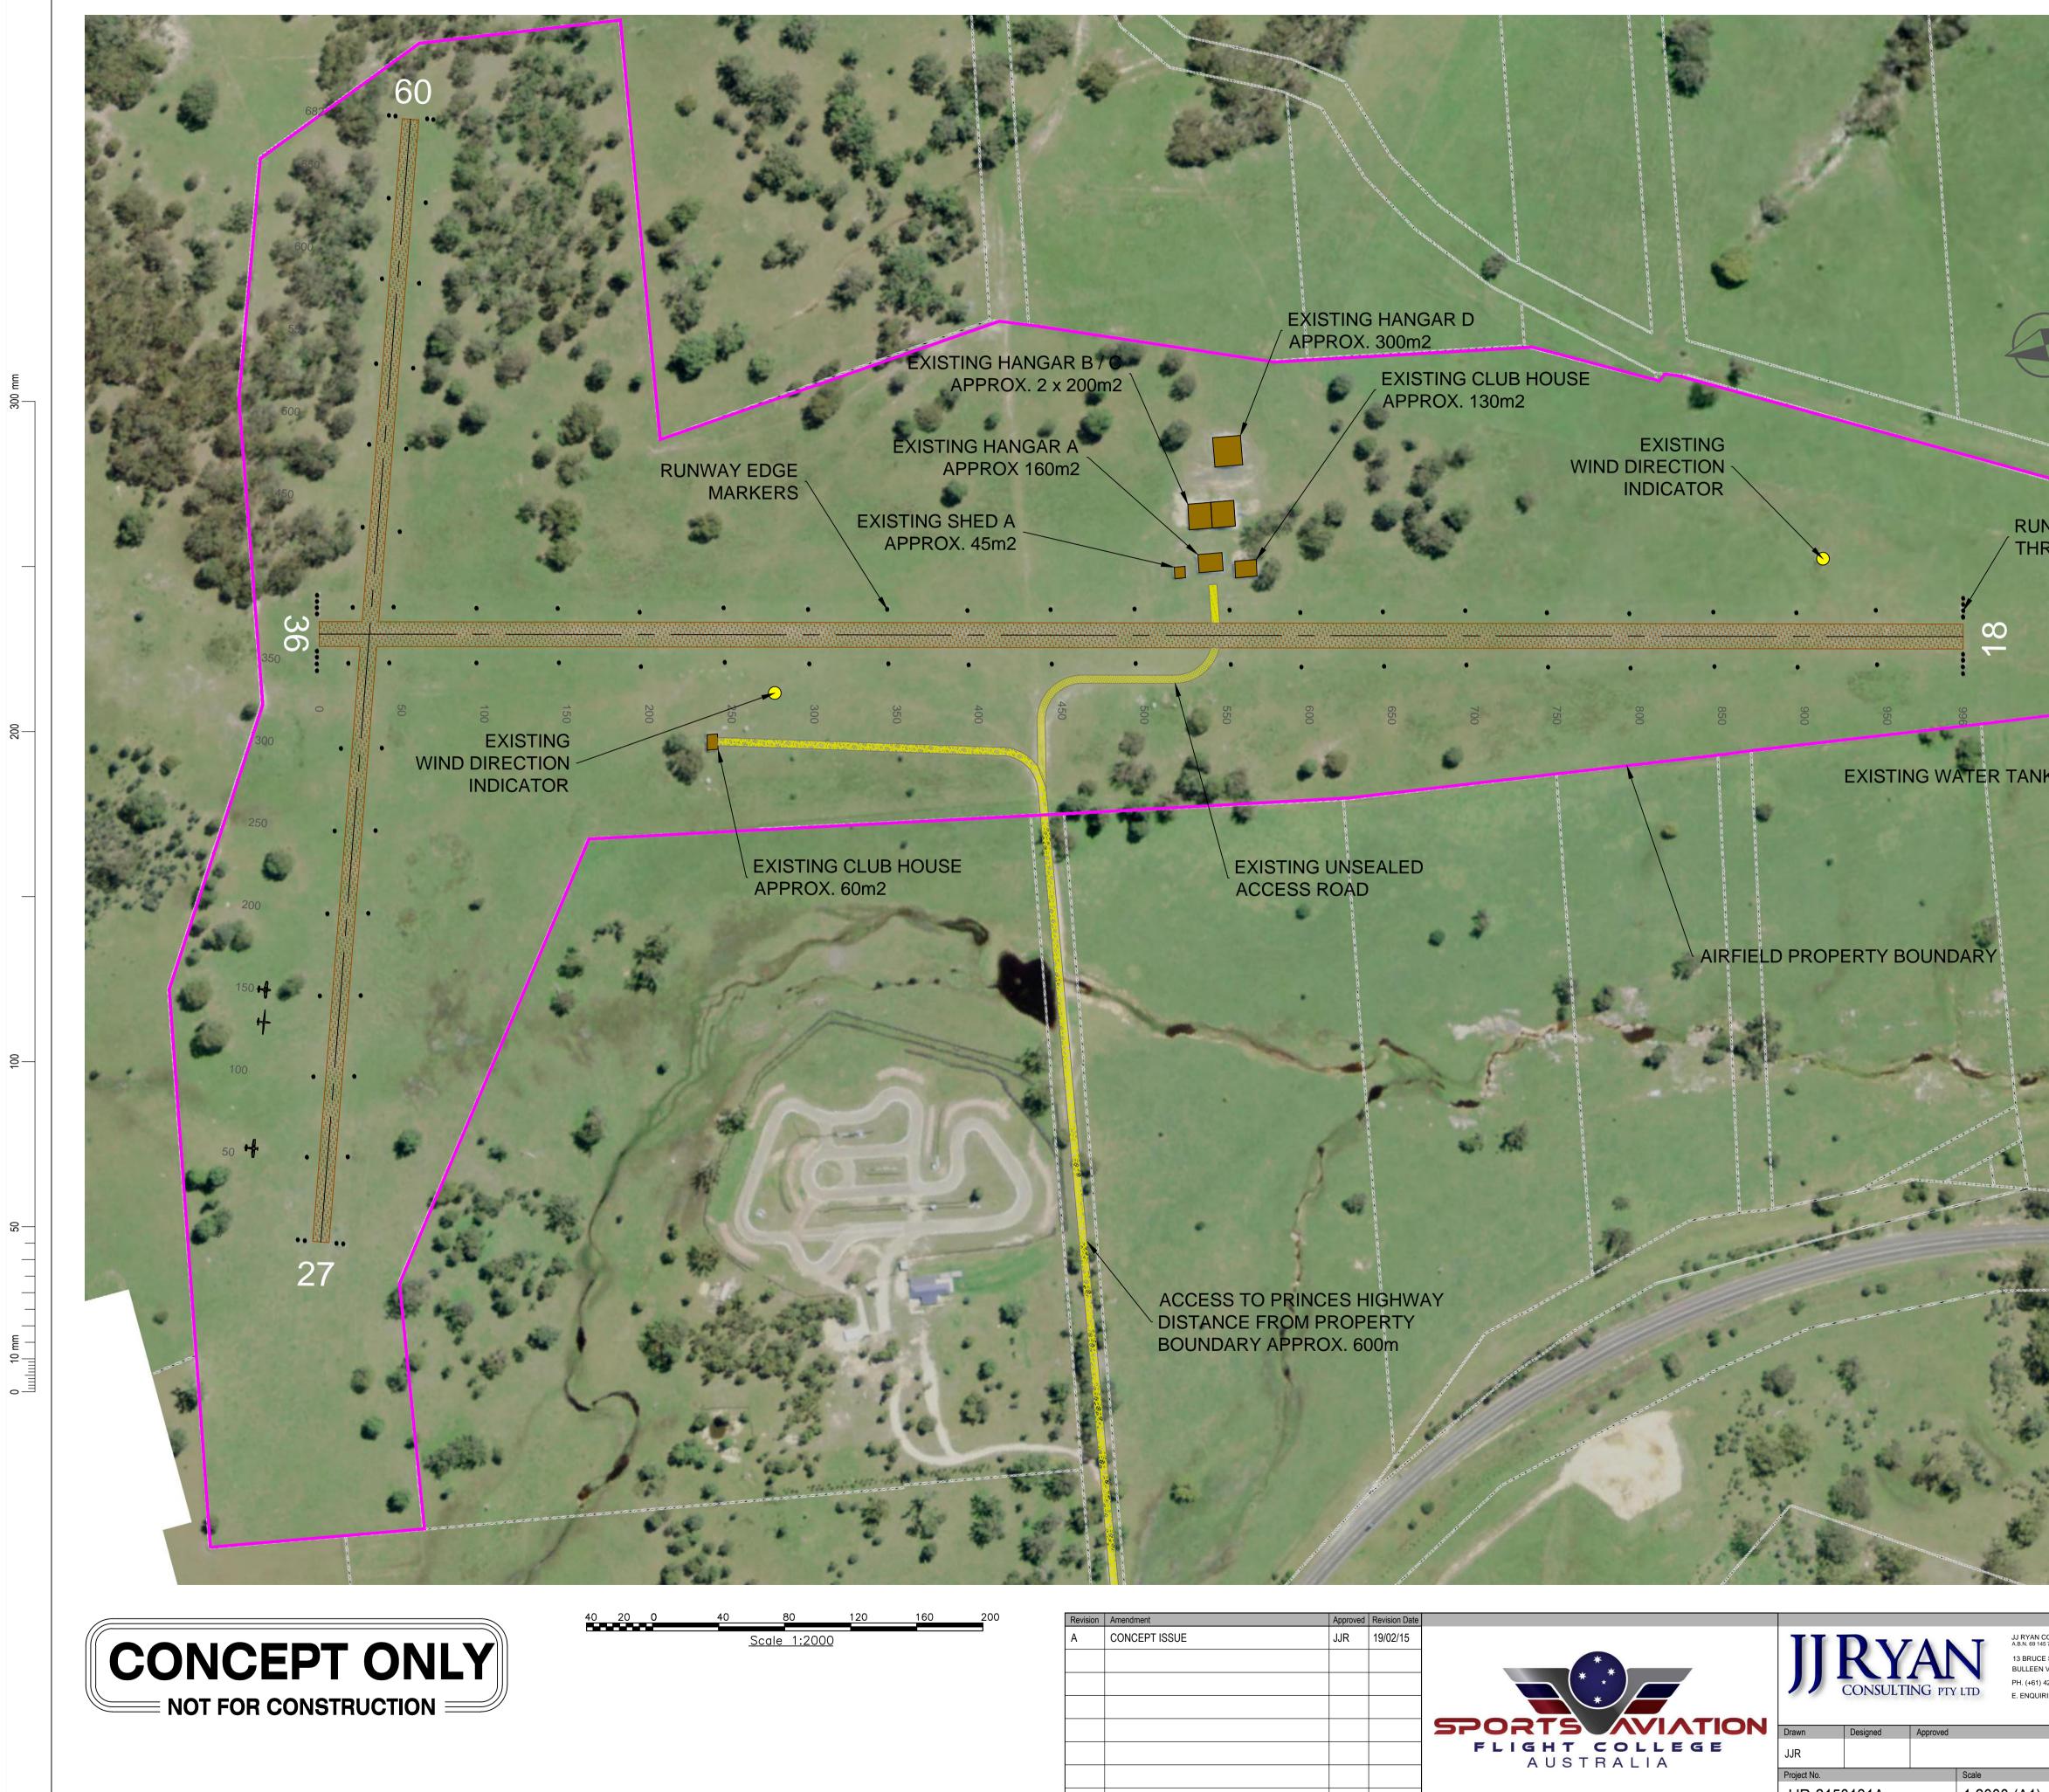

0-

|                                           | NG CLUB HOUSE<br>DX. 130m2<br>SUND DIRECTION<br>INDICATOR | PROPERTY BOUNDAR        | RTANK                                                                  | = 40.4ha<br>5) PROPERTY BOUNDA<br>ONLY AND HAVE BE<br>GOVERNMENT LAN<br>INFORMATION'S SP<br>EXCHANGE (SIX MA<br>6) AERIAL PHOTOGRAN<br>MAPS | 95m<br>82m<br>WIDTHS<br>5.0m<br>0.0m<br>2.5m<br>SPACING<br>0m<br>Y AREA APPROXIMATE<br>IEN TRACED FROM NSW<br>D AND PROPERTY<br>ATIAL INFORMATION<br>PS)<br>PHY OBTAINED FROM SIX |
|-------------------------------------------|-----------------------------------------------------------|-------------------------|------------------------------------------------------------------------|---------------------------------------------------------------------------------------------------------------------------------------------|-----------------------------------------------------------------------------------------------------------------------------------------------------------------------------------|
| Revision Amendment Approved Revision Date |                                                           |                         |                                                                        | Project                                                                                                                                     | FOR DISCUSSION                                                                                                                                                                    |
| A     CONCEPT ISSUE     JJR     19/02/15  | *                                                         | IIRVAN                  | JJ RYAN CONSULTING PTY LTD<br>A.B.N. 69 145 797 726<br>13 BRUCE STREET | SPORTS AVIATION FLIGHT COLLEGE AUS<br>FROGS HOLLOW ESTATE                                                                                   | STRALIA LTD                                                                                                                                                                       |
|                                           |                                                           | JJ CONSULTING PTY LTD   | BULLEEN VIC 3105                                                       | MASTER PLAN                                                                                                                                 |                                                                                                                                                                                   |
|                                           | SPORTS AVIATION                                           | Drawn Designed Approved | Revision Date                                                          | AIRFIELD / AEROPLANE LANDING                                                                                                                |                                                                                                                                                                                   |
|                                           | FLIGHT COLLEGE<br>AUSTRALIA                               | JJR Project No. Scale   |                                                                        | CURRENT INFRASTRUCTURE LA<br>Drawing No.                                                                                                    | YOUT Sheet. No. Revision                                                                                                                                                          |
|                                           |                                                           |                         | 2000 (A1), 1:4000 (A3)                                                 |                                                                                                                                             | 001 A                                                                                                                                                                             |