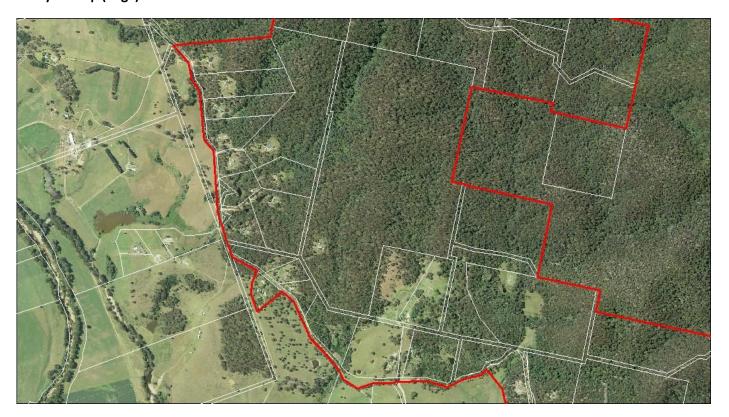

ehicle |  |  |
|--------------------|--------------------|--|--|
| body repair        | repair             |  |  |
| workshops; Vehicle |                    |  |  |
| repair stations,   | stations;          |  |  |
| Veterinary         | Veterinary         |  |  |
| hospitals; Water   | hospitals; Water   |  |  |
| recreation         | recreation         |  |  |
| structures; Water  | structures; Water  |  |  |
| supply systems;    | supply systems;    |  |  |
| Wholesale supplies | Wholesale supplies |  |  |
|                    |                    |  |  |
|                    |                    |  |  |
|                    |                    |  |  |



# c) Yes you can still develop in E3 and E4 zones

#### Kalaru E4 zone



#### Bournda E4 zone





### Reedy Swamp (Bega) E3 Zone



### **Broadwater E4 zone**