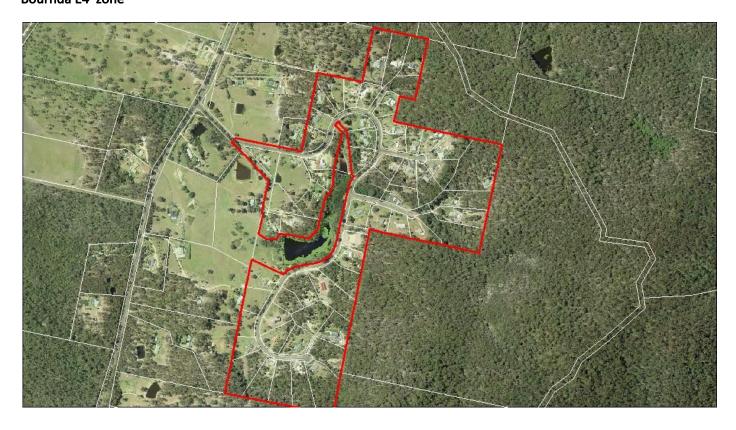

| supplies; Vehicle  | workshops; Vehicle |  |  |
|--------------------|--------------------|--|--|
| body repair        | repair             |  |  |
| workshops; Vehicle |                    |  |  |
| repair stations,   | stations;          |  |  |
| Veterinary         | Veterinary         |  |  |
| hospitals; Water   | hospitals; Water   |  |  |
| recreation         | recreation         |  |  |
| structures; Water  | structures; Water  |  |  |
| supply systems;    | supply systems;    |  |  |
| Wholesale supplies | Wholesale supplies |  |  |
|                    |                    |  |  |
|                    |                    |  |  |
|                    |                    |  |  |



# c) Yes you can still develop in E3 and E4 zones

#### Kalaru E4 zone



#### Bournda E4 zone





### Reedy Swamp (Bega) E3 Zone



### **Broadwater E4 zone**