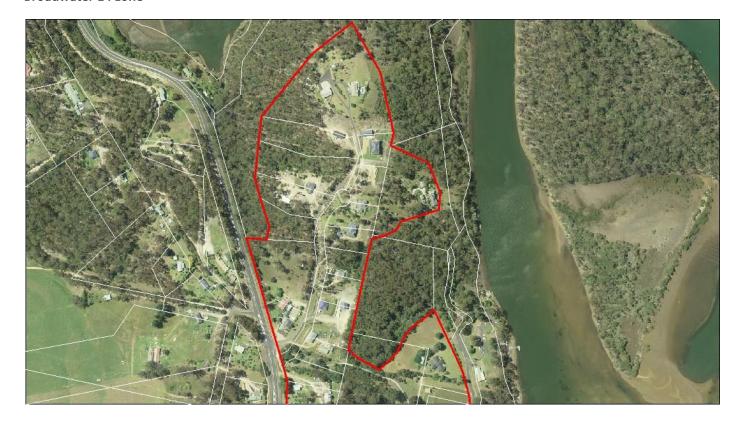

------|--------------------|--|--|
| body repair        | repair             |  |  |
| workshops; Vehicle |                    |  |  |
| repair stations,   | stations;          |  |  |
| Veterinary         | Veterinary         |  |  |
| hospitals; Water   | hospitals; Water   |  |  |
| recreation         | recreation         |  |  |
| structures; Water  | structures; Water  |  |  |
| supply systems;    | supply systems;    |  |  |
| Wholesale supplies | Wholesale supplies |  |  |
|                    |                    |  |  |
|                    |                    |  |  |
|                    |                    |  |  |



# c) Yes you can still develop in E3 and E4 zones

#### Kalaru E4 zone



#### Bournda E4 zone





### Reedy Swamp (Bega) E3 Zone



### **Broadwater E4 zone**