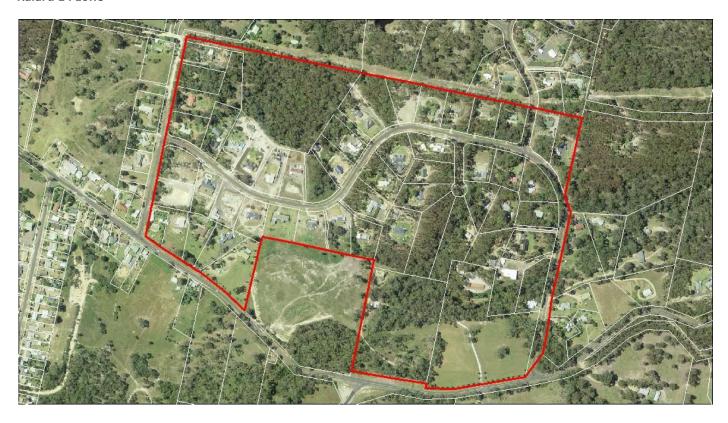

creation structures |



| supplies; Vehicle  | workshops; Vehicle |  |  |
|--------------------|--------------------|--|--|
| body repair        | repair             |  |  |
| workshops; Vehicle |                    |  |  |
| repair stations,   | stations;          |  |  |
| Veterinary         | Veterinary         |  |  |
| hospitals; Water   | hospitals; Water   |  |  |
| recreation         | recreation         |  |  |
| structures; Water  | structures; Water  |  |  |
| supply systems;    | supply systems;    |  |  |
| Wholesale supplies | Wholesale supplies |  |  |
|                    |                    |  |  |
|                    |                    |  |  |
|                    |                    |  |  |



# c) Yes you can still develop in E3 and E4 zones

#### Kalaru E4 zone



#### Bournda E4 zone





### Reedy Swamp (Bega) E3 Zone



### **Broadwater E4 zone**