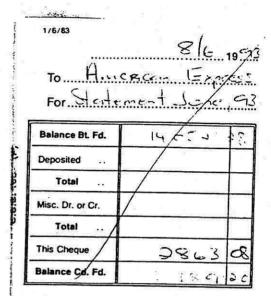

Nature of Expenditure – Purchase of an air flight ticket for Denis McAlinden to an overseas destination (UK or Ireland likely – one way)

I have had some discussion with Liz around this matter. She has searched the Sustentation cheque butts for a cheque that may have been made to a travel agent, airline or perhaps Mastercard or American express. The only cheque identified as possibly relevant is #362592 for \$2,863.08 to American Express. Liz has referred me to Julie Cox to search archives in the hope that we can find further information around this transaction ie an Amex statement, memo or diary note.