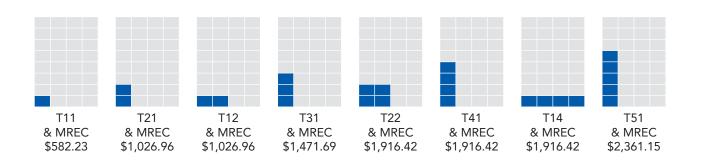

# Rate Card 17/18 (M-F)

#### Further Information

- All display ads are in full colour and include MRECs
- Annual spend discounts can apply
- All prices are GST inclusive
- Rates effective to 30 June 2018
- \* Only for Real Estate & Motoring

| Bundle Brackets |                |  |
|-----------------|----------------|--|
| Modules         | Ad Impressions |  |
| 1-7             | 5,000          |  |
| 8-15            | 7,500          |  |
| 16-23           | 10,000         |  |
| 24+             | 15,000         |  |