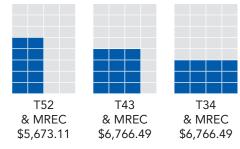

# Rate Card 17/18 (Sat)

#### Further Information

- All display ads are in full colour and include MRECs
- Annual spend discounts can apply
- All prices are GST inclusive
- Rates effective to 30 June 2018
- \* Only for Real Estate & Motoring