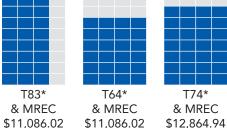

# Rate Card 17/18 (M-F)

#### Further Information

- All display ads are in full colour and include MRECs
- Annual spend discounts can apply
- All prices are GST inclusive
- Rates effective to 30 June 2018
- \* Only for Real Estate & Motoring