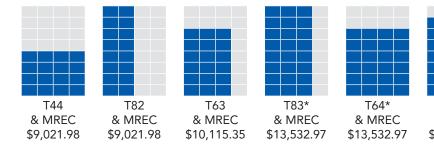

# Rate Card 17/18 (M-F)

#### Further Information

- All display ads are in full colour and include MRECs
- Annual spend discounts can apply
- All prices are GST inclusive
- Rates effective to 30 June 2018
- \* Only for Real Estate & Motoring