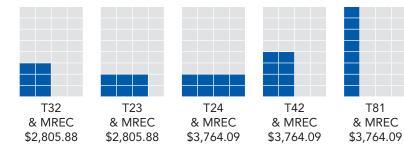

# Rate Card 17/18 (M-F)

#### Further Information

- All display ads are in full colour and include MRECs
- Annual spend discounts can apply
- All prices are GST inclusive
- Rates effective to 30 June 2018
- \* Only for Real Estate & Motoring

| Bundle Brackets |                |  |
|-----------------|----------------|--|
| Modules         | Ad Impressions |  |
| 1-7             | 5,000          |  |
| 8-15            | 7,500          |  |
| 16-23           | 10,000         |  |
| 24+             | 15,000         |  |