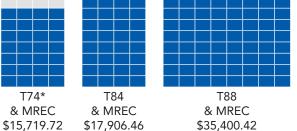

# Rate Card 17/18 (Sat)

#### Further Information

- All display ads are in full colour and include MRECs
- Annual spend discounts can apply
- All prices are GST inclusive
- Rates effective to 30 June 2018
- \* Only for Real Estate & Motoring