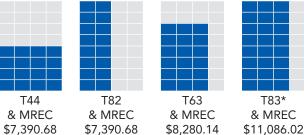

# Rate Card 17/18 (M-F)

#### Further Information

- All display ads are in full colour and include MRECs
- Annual spend discounts can apply
- All prices are GST inclusive
- Rates effective to 30 June 2018
- \* Only for Real Estate & Motoring

| Bundle Brackets |                |  |
|-----------------|----------------|--|
| Modules         | Ad Impressions |  |
| 1-7             | 5,000          |  |
| 8-15            | 7,500          |  |
| 16-23           | 10,000         |  |
| 24+             | 15,000         |  |