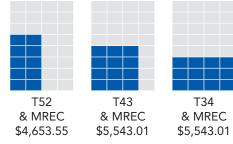

# Rate Card 17/18 (M-F)

#### Further Information

- All display ads are in full colour and include MRECs
- Annual spend discounts can apply
- All prices are GST inclusive
- Rates effective to 30 June 2018
- \* Only for Real Estate & Motoring

| Bundle Brackets |                |  |
|-----------------|----------------|--|
| Modules         | Ad Impressions |  |
| 1-7             | 5,000          |  |
| 8-15            | 7,500          |  |
| 16-23           | 10,000         |  |
| 24+             | 15,000         |  |