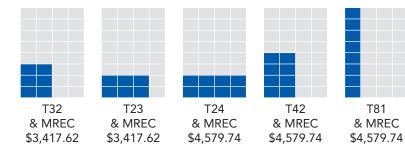

# Rate Card 17/18 (Sat)

#### Further Information

- All display ads are in full colour and include MRECs
- Annual spend discounts can apply
- All prices are GST inclusive
- Rates effective to 30 June 2018
- \* Only for Real Estate & Motoring