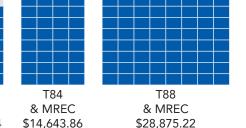

# Rate Card 17/18 (M-F)

#### Further Information

- All display ads are in full colour and include MRECs
- Annual spend discounts can apply
- All prices are GST inclusive
- Rates effective to 30 June 2018
- \* Only for Real Estate & Motoring