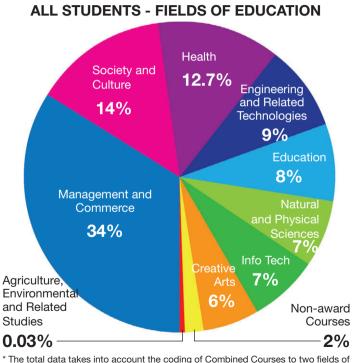

# STATE

2005 - **86.24**% 2009 - **85.78**%

2014 - 84.91%

\* The total data takes into account the coding of Combined Courses to two fields of education. As a consequence, counting both fields of education for Combined Courses means that the totals may be less than the sum of all broad fields of education.