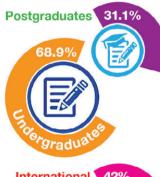

# UNIVERSITY OF WOLLONGONG 2014 SNAPSHOT

Australian NZ citizen 17,721 86

Other domestic 399

Temporary entry permit 5,606

Other overseas 7,583

TOTAL 31.395 (Growth of 2.75% from 2013)

Indigenous Students Male: 131 Female: 190