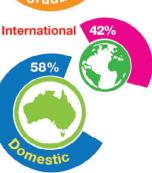

# UNIVERSITY OF WOLLONGONG 2014 SNAPSHOT

Australian NZ citizen 17,721 86

Other domestic 399

Temporary entry permit 5,606

Other overseas 7,583

TOTAL 31.395 (Growth of 2.75% from 2013)

Indigenous Students Male: 131 Female: 190