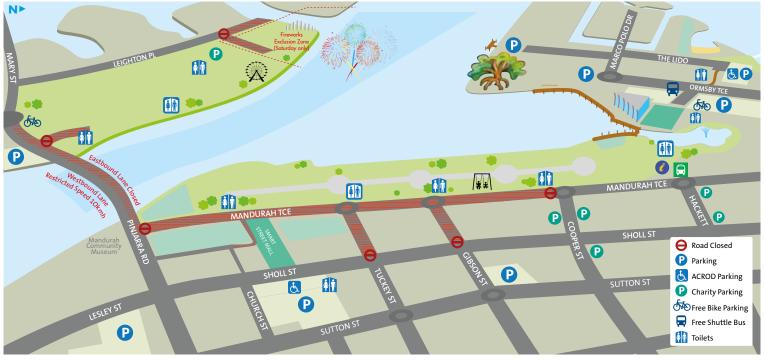

# PARKING + ROAD CLOSURES

### The following road closures will be implemented from:

5.00am-10.00pm, Saturday, March 15 and 6.00am-6.00pm, Sunday, March 16

# PARKING CLOSURES

#### Rotunda car park:

Parking Station 3 on Mandurah Terrace will be closed from 6.00am Tuesday, March 11 and will reopen at approximately 5.00pm, Tuesday March 18.

#### Hall Park car park:

Hall Park Parking Station (access off Pinjarra Road) will be closed from 6.00am Monday, March 10 and will reopen at approximately 5.00pm Tuesday, March 18.

#### Dome car park:

Parking Station 8, Mandurah Terrace will be closed from 6.00am Friday, March 14 and will reopen at approximately 5.00pm Monday, March 17. Gloria Jean's car park:

Parking Station 4 will be closed from 6.00am Saturday, March 15 and will reopen at approximately 6.00pm Sunday, March 16.

#### Mandurah Terrace street parking:

Mandurah Terrace angle/parallel parking will be closed from 6.00am Saturday, March 15 and will reopen at approximately 6.00pm Sunday March 16.

#### Tuckey Street street parking:

Tuckey Street, from Mandurah Terrace to the entry of the **Woolworths car park**, angle/parallel parking will be closed from 6.00am Saturday, March 15 and will reopen at approximately 6.00pm Sunday, March 16.

# OLD MANDURAH BRIDGE CLOSURES

SATURDAY MARCH 15

5.00am-7.00am

SUNDAY MARCH 16 6.00pm-10.00pm

**NB:** Lane reversal in place on Mandurah Estuary Bridge during the event

## ACROD PARKING

15 car parking bays within the Mewburn Centre car park on Sholl Street will be changed to ACROD parking. The parking areas will be open from 9.00am-5.00pm Saturday, March 15 and 9.00am-5.00pm Sunday, March 16.

### ADDITIONAL PARKING

Designated paid parking areas, manned by the Rotary Club, will be open from 9.00am-8.00pm Saturday, March 15 and 9.00am-5.00pm Sunday, March 16. The additional parking locations are:

- 62-63 Mandurah Terrace
- 64 Mandurah Terrace
- 39 and 42 Sholl Street
- Hackett Street car park