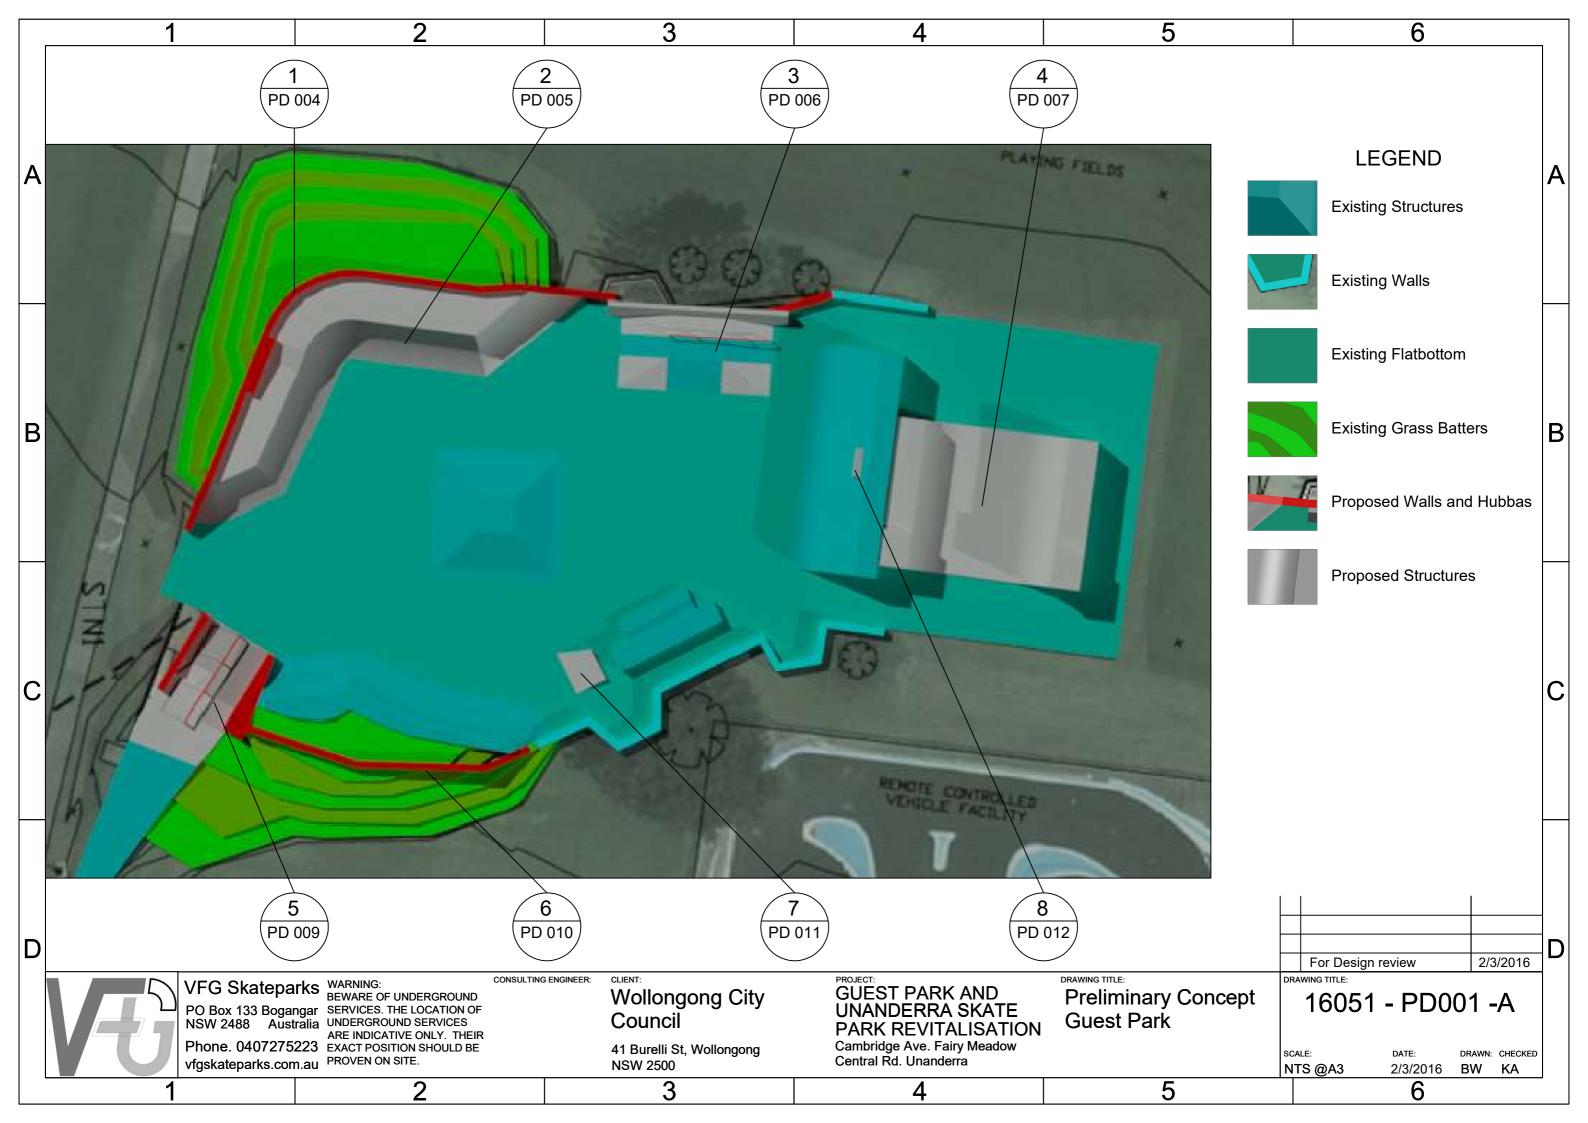

## 6 **DRAWING INDEX** Dwg. No. Drawing Title PD 001 Cover Sheet PD 002 General Arrangements Α PD 003 Artist's Impression Element 1 to 4 PD 004 Element 1 Walls and Hubbas PD 005 Element 2 Replacement Transitions and Hips PD 006 Element 3 Box Extension PD 007 | Element 4 Concrete Half Pipe PD 008 Artist's Impression Element 5 to 8 PD 009 Element 5 Banks Hubbas and Rails PD 010 Element 6 Hob Wall With Metal Edge PD 011 | Element 7 Wedge Ramp PD 012 | Element 8 Ledge set into Existing Bank