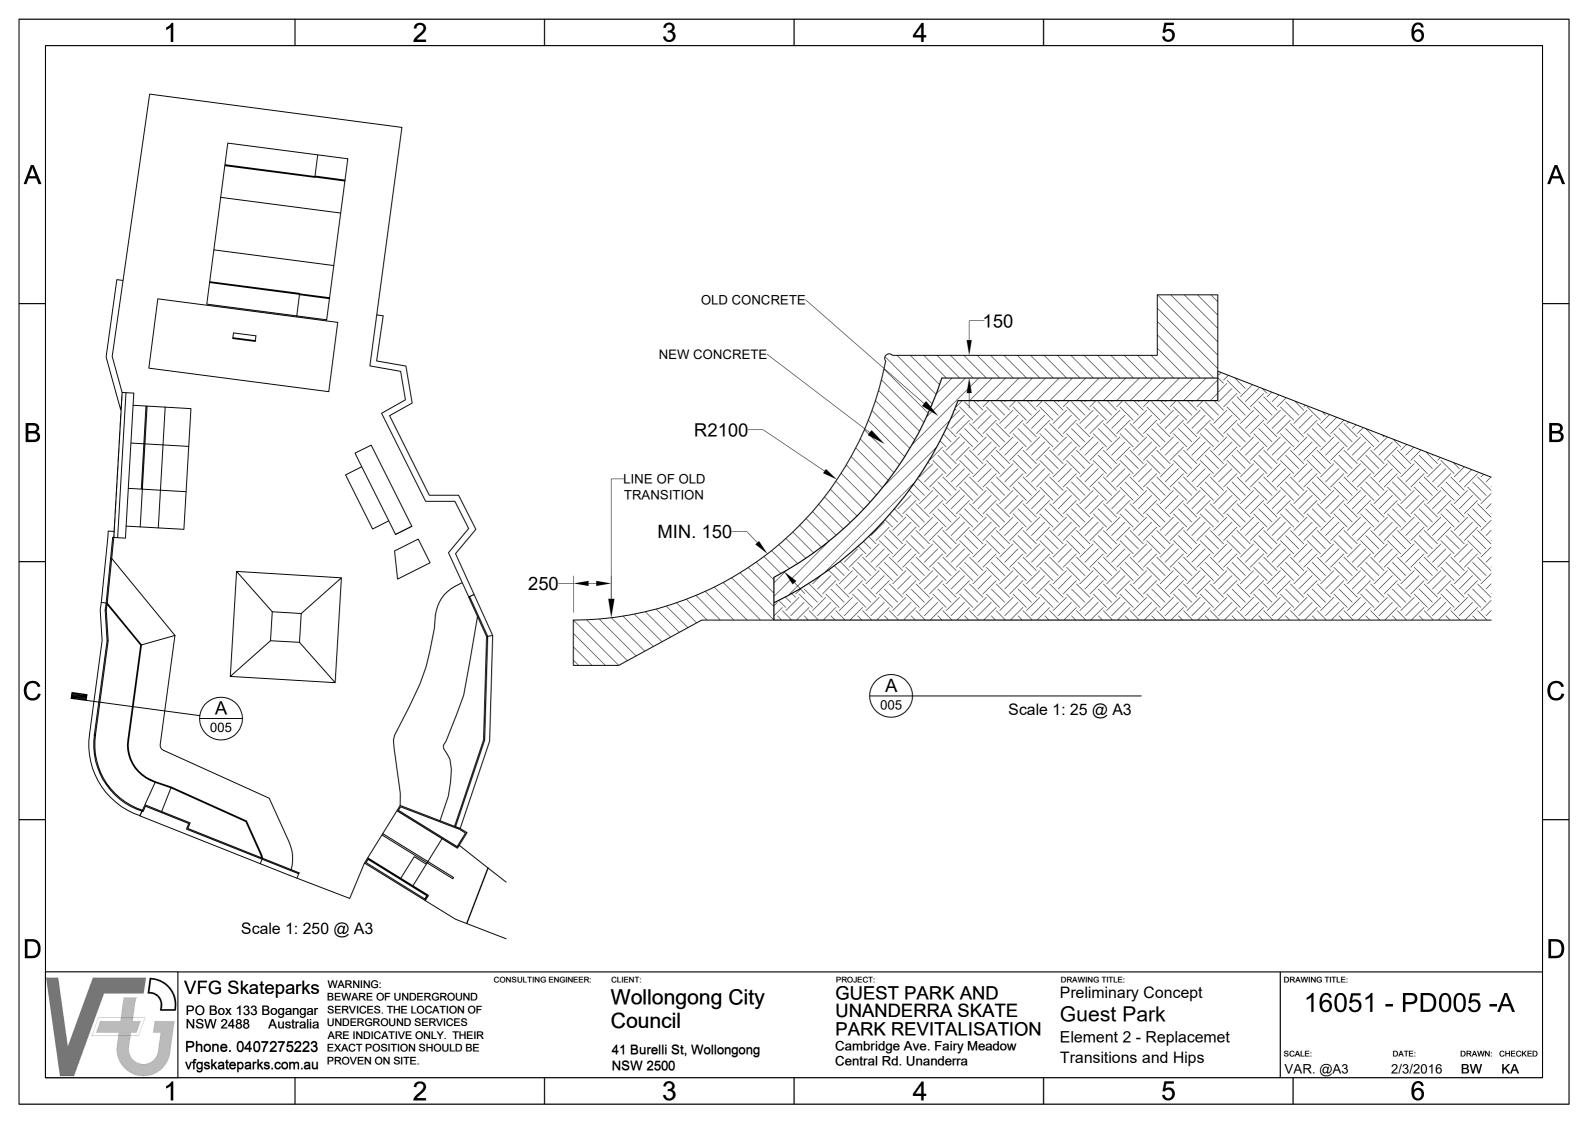

## 6 **DRAWING INDEX** Dwg. No. Drawing Title PD 001 Cover Sheet PD 002 General Arrangements Α PD 003 Artist's Impression Element 1 to 4 PD 004 Element 1 Walls and Hubbas PD 005 Element 2 Replacement Transitions and Hips PD 006 Element 3 Box Extension PD 007 | Element 4 Concrete Half Pipe PD 008 Artist's Impression Element 5 to 8 PD 009 Element 5 Banks Hubbas and Rails PD 010 Element 6 Hob Wall With Metal Edge PD 011 | Element 7 Wedge Ramp PD 012 | Element 8 Ledge set into Existing Bank