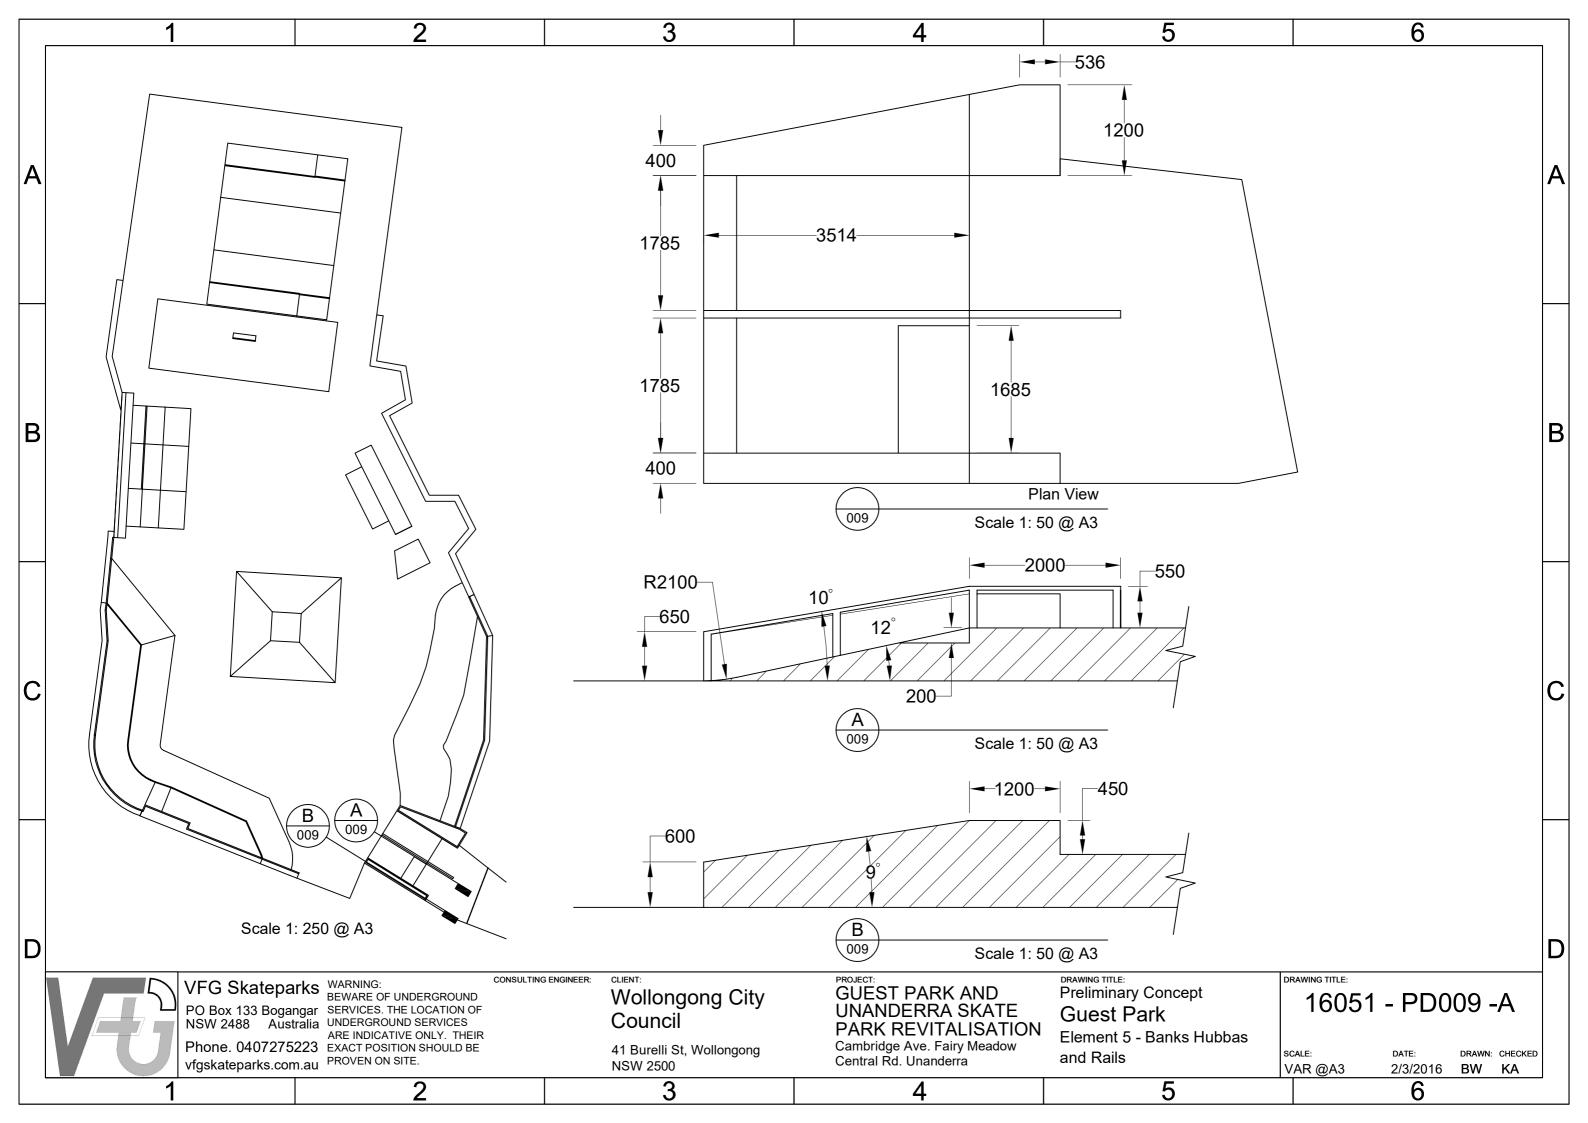

## 6 **DRAWING INDEX** Dwg. No. Drawing Title PD 001 Cover Sheet PD 002 General Arrangements Α PD 003 Artist's Impression Element 1 to 4 PD 004 Element 1 Walls and Hubbas PD 005 Element 2 Replacement Transitions and Hips PD 006 Element 3 Box Extension PD 007 | Element 4 Concrete Half Pipe PD 008 Artist's Impression Element 5 to 8 PD 009 Element 5 Banks Hubbas and Rails PD 010 Element 6 Hob Wall With Metal Edge PD 011 | Element 7 Wedge Ramp PD 012 | Element 8 Ledge set into Existing Bank