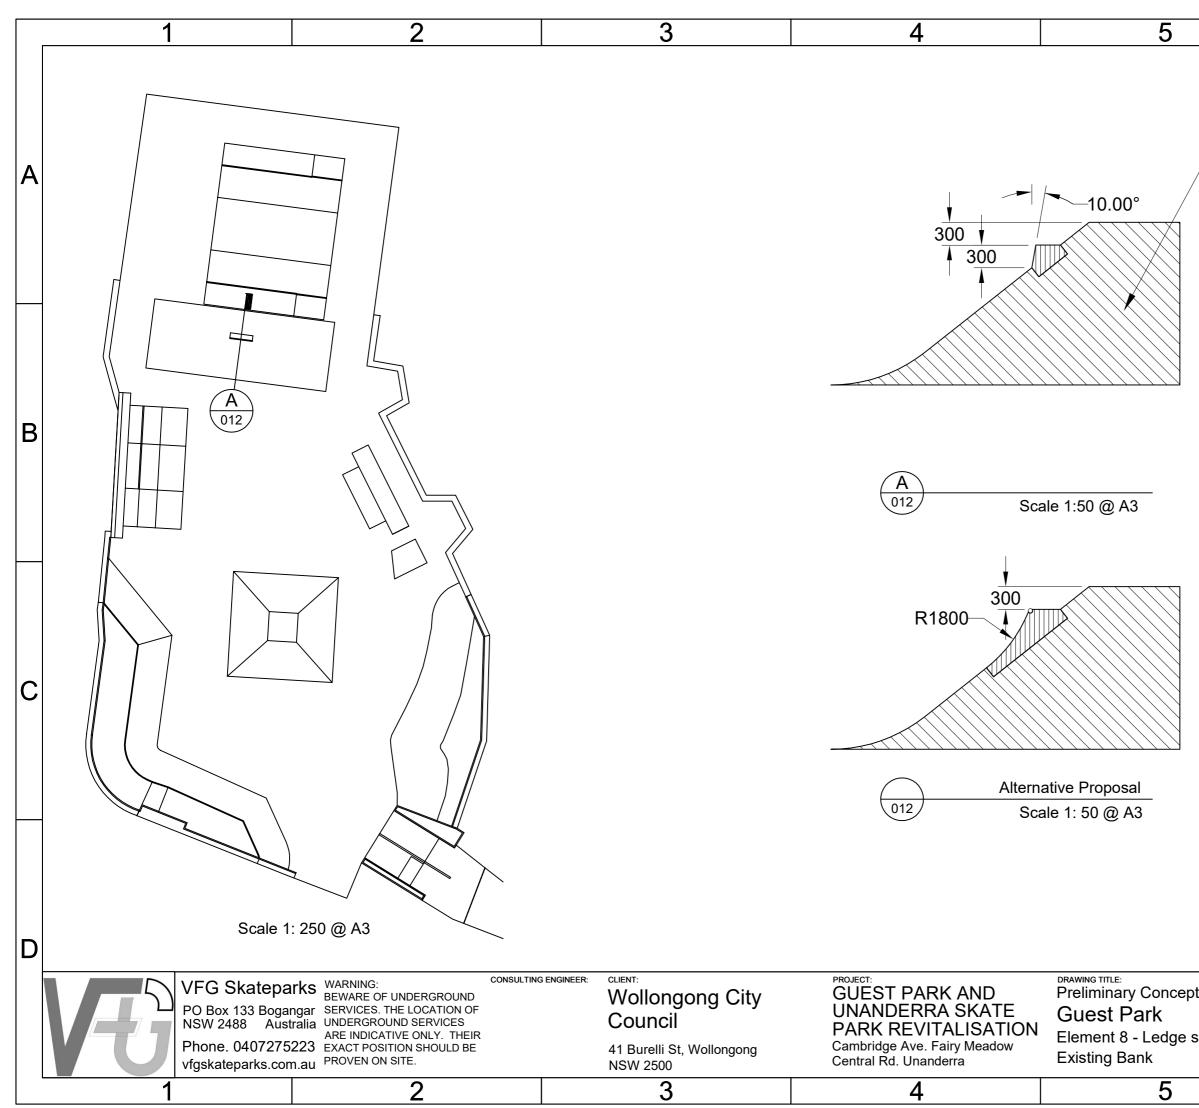

## 6 **DRAWING INDEX** Dwg. No. Drawing Title PD 001 Cover Sheet PD 002 General Arrangements Α PD 003 Artist's Impression Element 1 to 4 PD 004 Element 1 Walls and Hubbas PD 005 Element 2 Replacement Transitions and Hips PD 006 Element 3 Box Extension PD 007 | Element 4 Concrete Half Pipe PD 008 Artist's Impression Element 5 to 8 PD 009 Element 5 Banks Hubbas and Rails PD 010 Element 6 Hob Wall With Metal Edge PD 011 | Element 7 Wedge Ramp PD 012 | Element 8 Ledge set into Existing Bank

| 6 |
|---|
|   |

А

B

С

Existing Concrete Bank

|          |                  |          |        |         | D |  |
|----------|------------------|----------|--------|---------|---|--|
|          | DRAWING TITLE:   |          |        |         |   |  |
| t        | 16051 - PD012 -A |          |        |         |   |  |
| set into |                  |          |        |         |   |  |
|          | SCALE:           | DATE:    | DRAWN: | CHECKED |   |  |
|          | VAR @A3          | 2/3/2016 | BW     | KA      |   |  |
|          |                  | 6        |        |         |   |  |