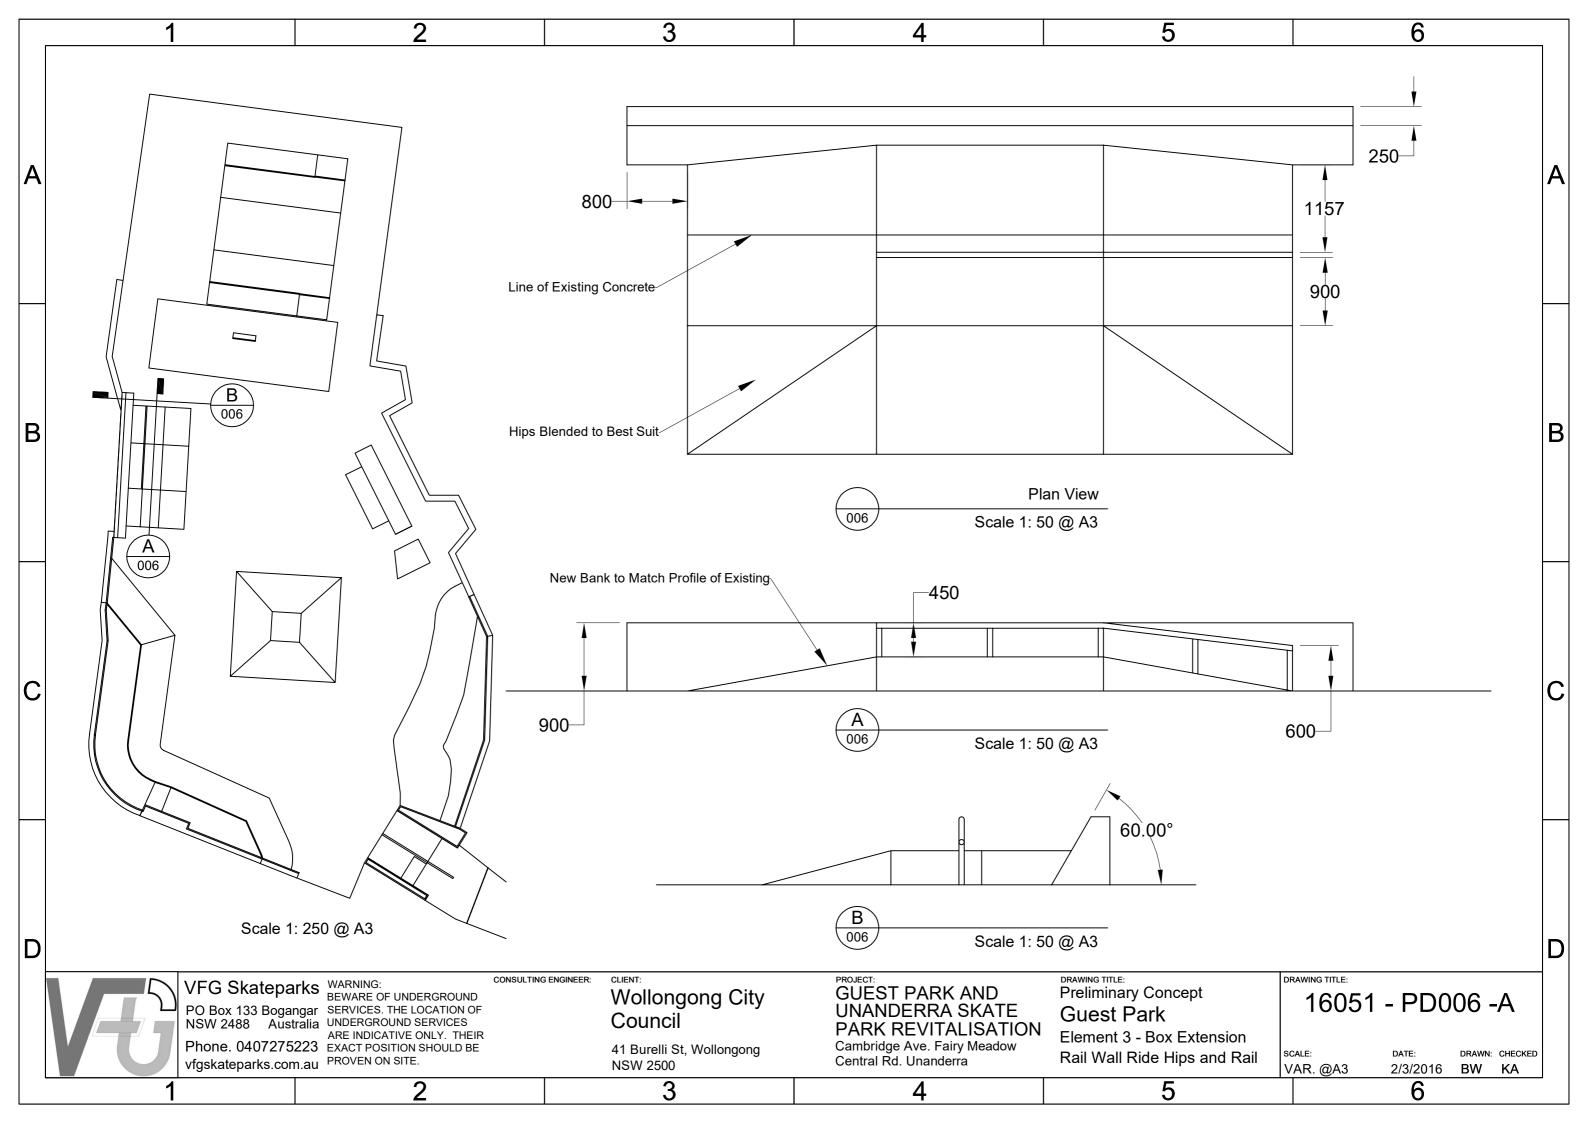

## 6 **DRAWING INDEX** Dwg. No. Drawing Title PD 001 Cover Sheet PD 002 General Arrangements Α PD 003 Artist's Impression Element 1 to 4 PD 004 Element 1 Walls and Hubbas PD 005 Element 2 Replacement Transitions and Hips PD 006 Element 3 Box Extension PD 007 | Element 4 Concrete Half Pipe PD 008 Artist's Impression Element 5 to 8 PD 009 Element 5 Banks Hubbas and Rails PD 010 Element 6 Hob Wall With Metal Edge PD 011 | Element 7 Wedge Ramp PD 012 | Element 8 Ledge set into Existing Bank