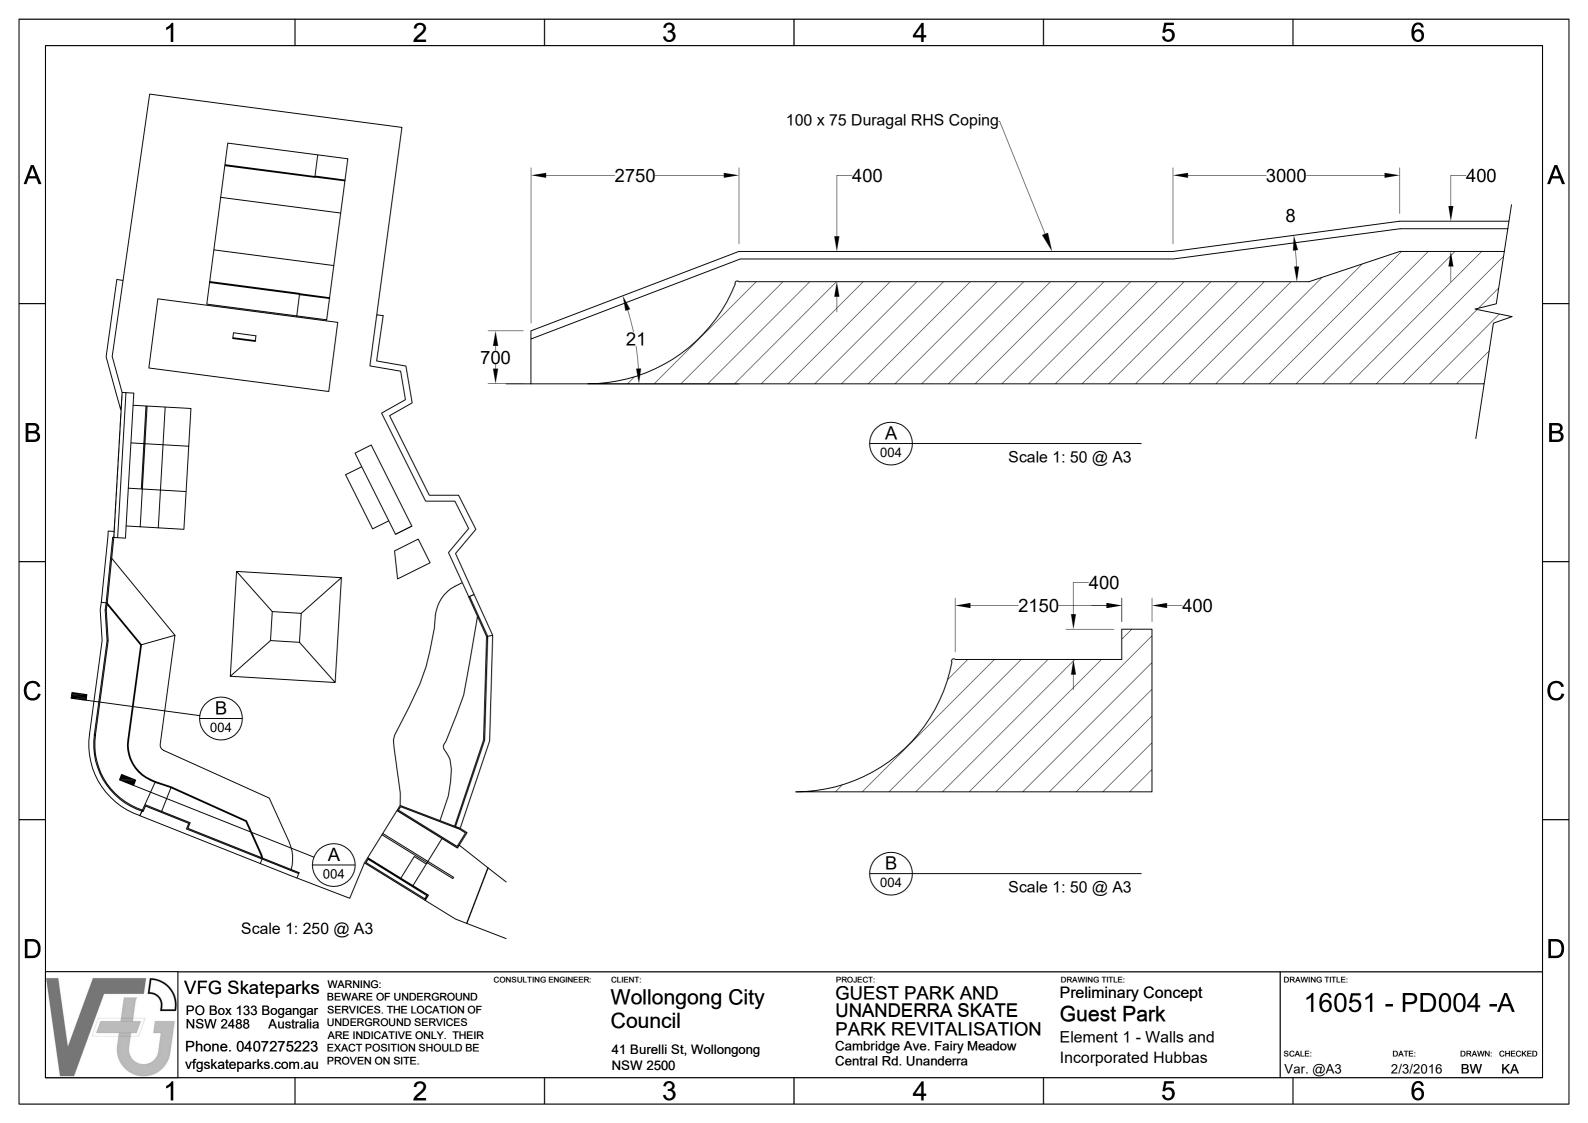

## 6 **DRAWING INDEX** Dwg. No. Drawing Title PD 001 Cover Sheet PD 002 General Arrangements Α PD 003 Artist's Impression Element 1 to 4 PD 004 Element 1 Walls and Hubbas PD 005 Element 2 Replacement Transitions and Hips PD 006 Element 3 Box Extension PD 007 | Element 4 Concrete Half Pipe PD 008 Artist's Impression Element 5 to 8 PD 009 Element 5 Banks Hubbas and Rails PD 010 Element 6 Hob Wall With Metal Edge PD 011 | Element 7 Wedge Ramp PD 012 | Element 8 Ledge set into Existing Bank