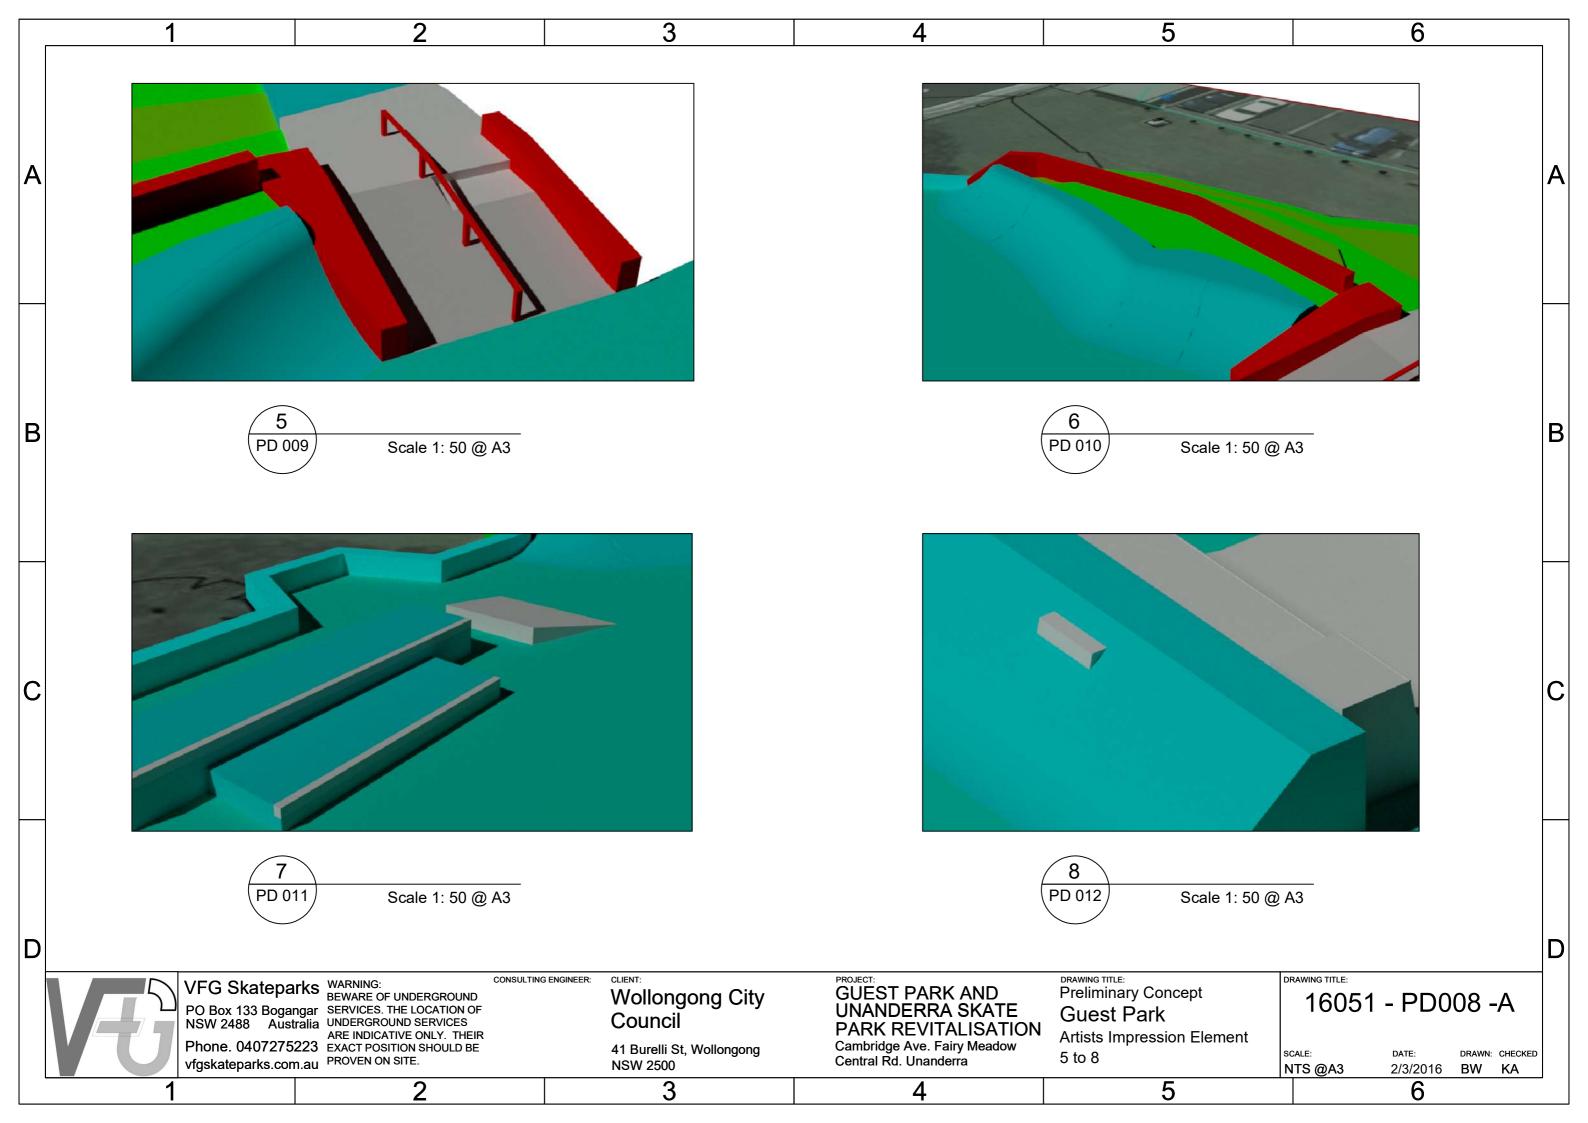

## 6 **DRAWING INDEX** Dwg. No. Drawing Title PD 001 Cover Sheet PD 002 General Arrangements Α PD 003 Artist's Impression Element 1 to 4 PD 004 Element 1 Walls and Hubbas PD 005 Element 2 Replacement Transitions and Hips PD 006 Element 3 Box Extension PD 007 | Element 4 Concrete Half Pipe PD 008 Artist's Impression Element 5 to 8 PD 009 Element 5 Banks Hubbas and Rails PD 010 Element 6 Hob Wall With Metal Edge PD 011 | Element 7 Wedge Ramp PD 012 | Element 8 Ledge set into Existing Bank