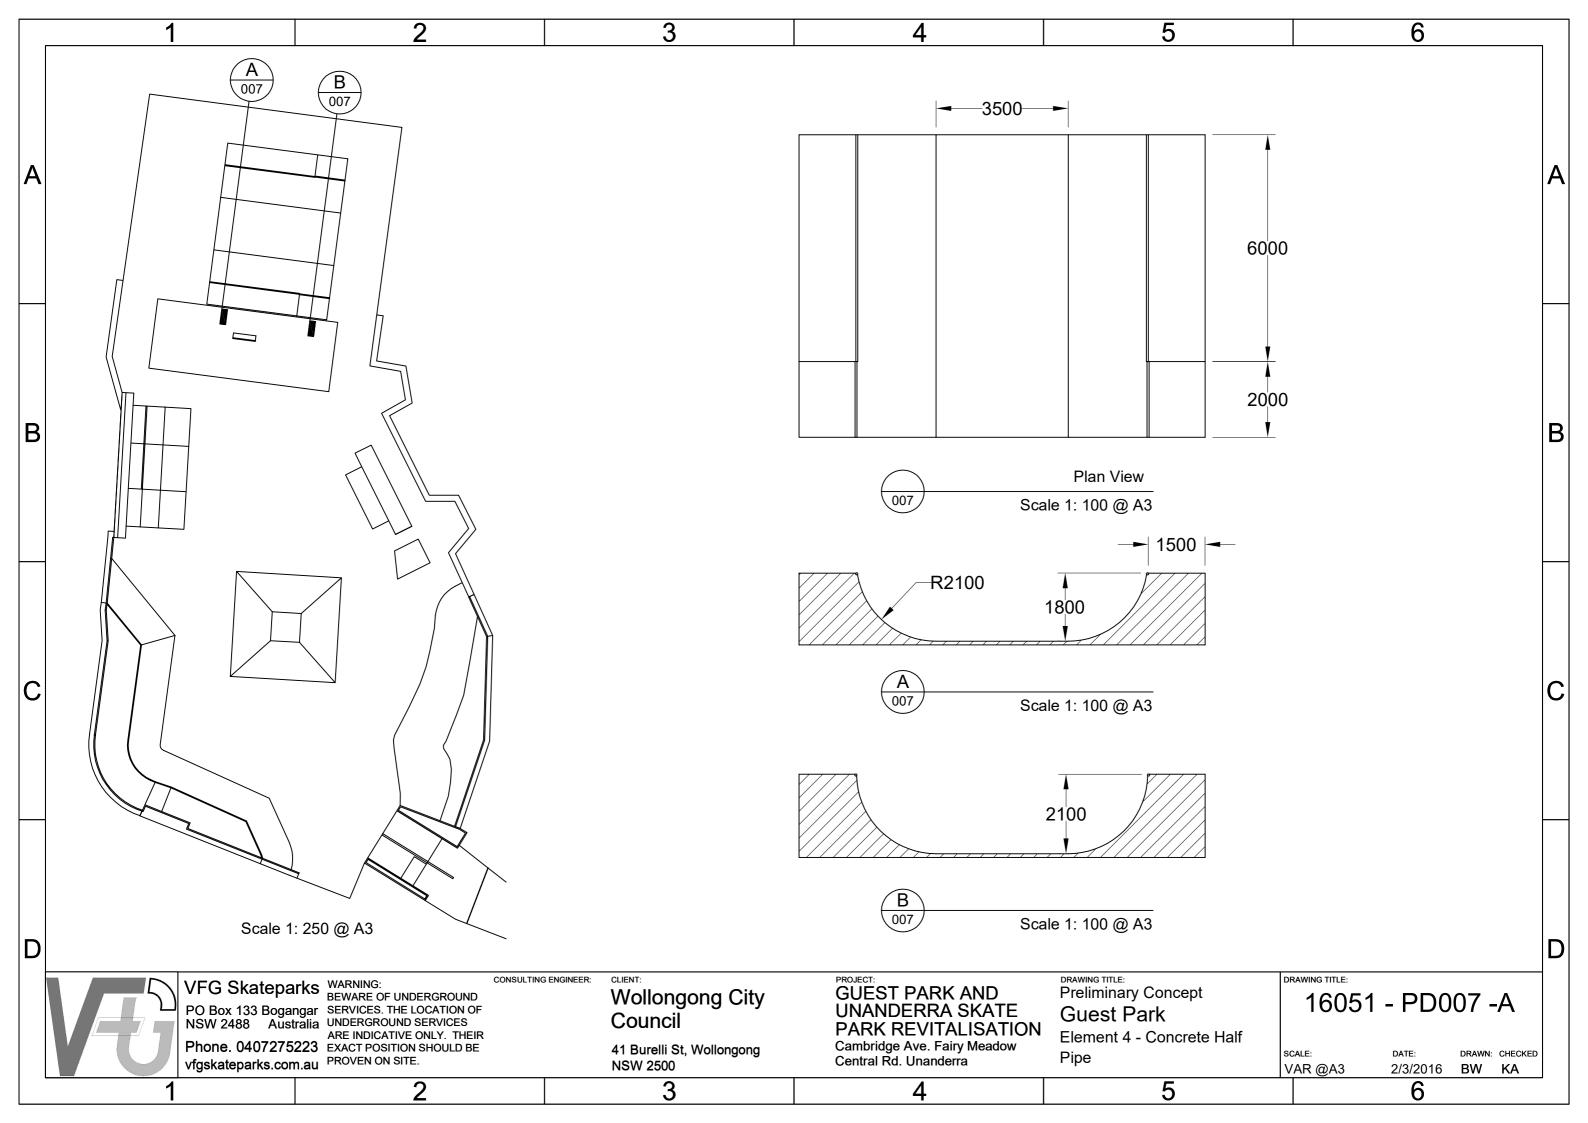

## 6 **DRAWING INDEX** Dwg. No. Drawing Title PD 001 Cover Sheet PD 002 General Arrangements Α PD 003 Artist's Impression Element 1 to 4 PD 004 Element 1 Walls and Hubbas PD 005 Element 2 Replacement Transitions and Hips PD 006 Element 3 Box Extension PD 007 | Element 4 Concrete Half Pipe PD 008 Artist's Impression Element 5 to 8 PD 009 Element 5 Banks Hubbas and Rails PD 010 Element 6 Hob Wall With Metal Edge PD 011 | Element 7 Wedge Ramp PD 012 | Element 8 Ledge set into Existing Bank