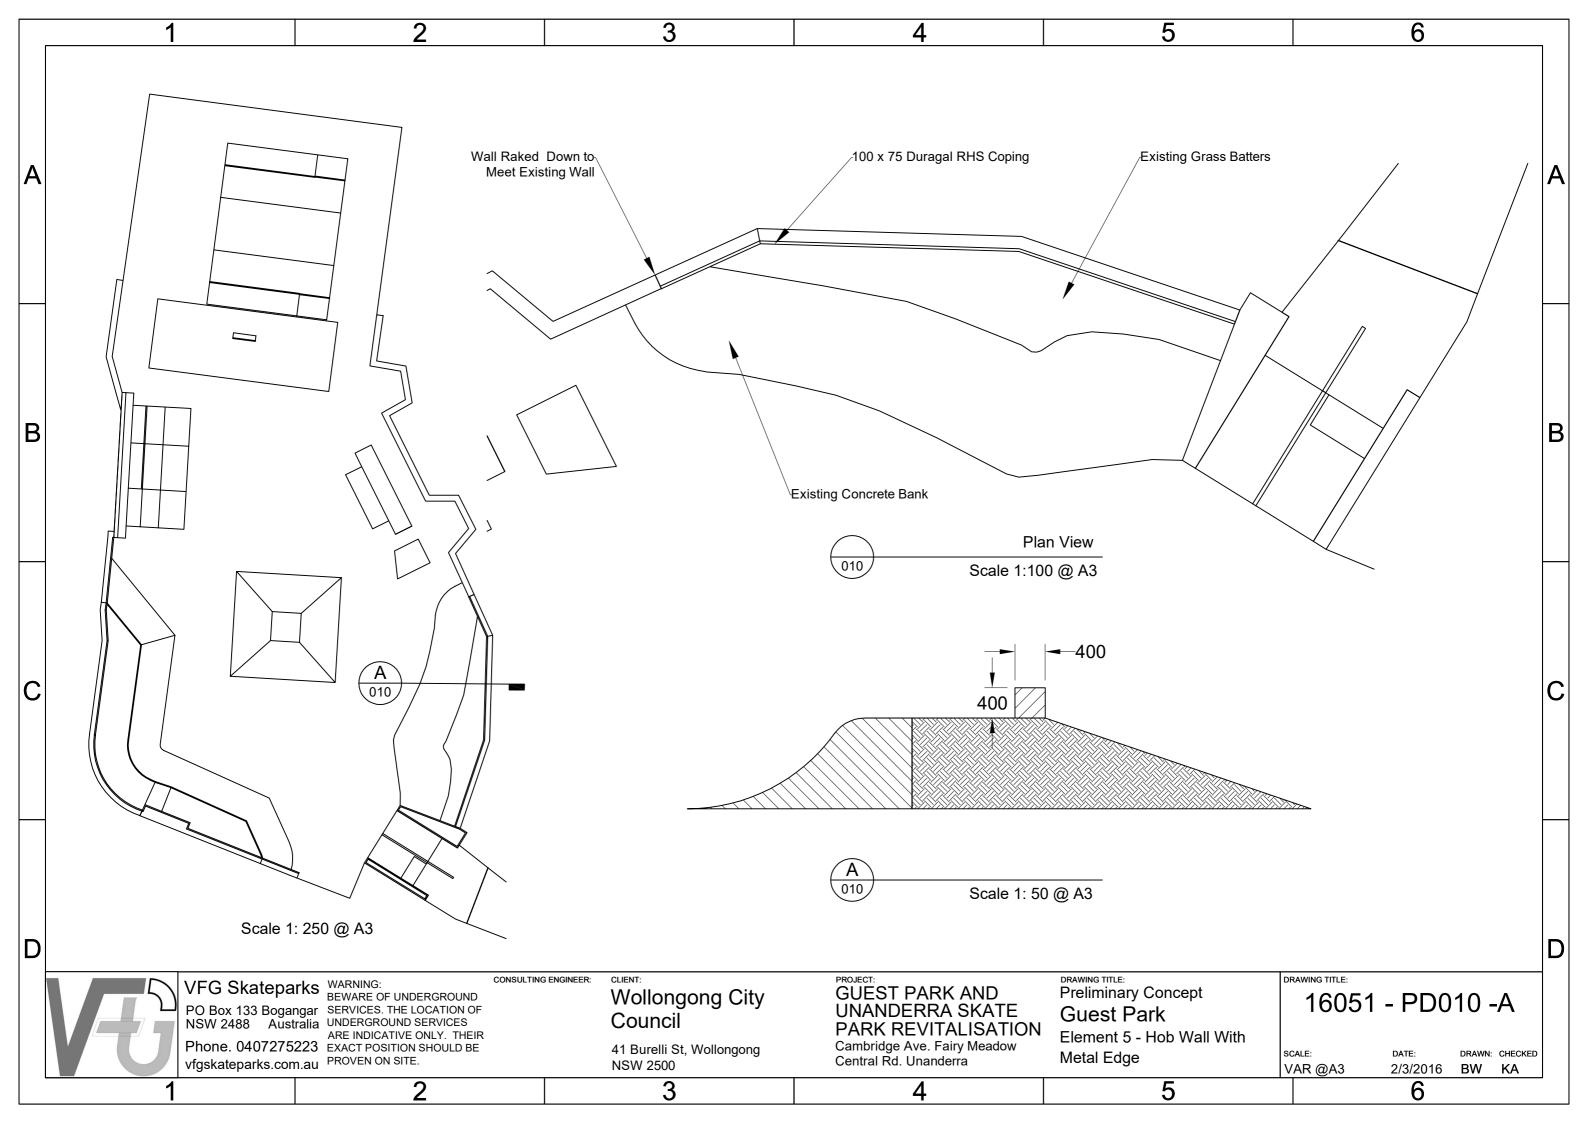

## 6 **DRAWING INDEX** Dwg. No. Drawing Title PD 001 Cover Sheet PD 002 General Arrangements Α PD 003 Artist's Impression Element 1 to 4 PD 004 Element 1 Walls and Hubbas PD 005 Element 2 Replacement Transitions and Hips PD 006 Element 3 Box Extension PD 007 | Element 4 Concrete Half Pipe PD 008 Artist's Impression Element 5 to 8 PD 009 Element 5 Banks Hubbas and Rails PD 010 Element 6 Hob Wall With Metal Edge PD 011 | Element 7 Wedge Ramp PD 012 | Element 8 Ledge set into Existing Bank