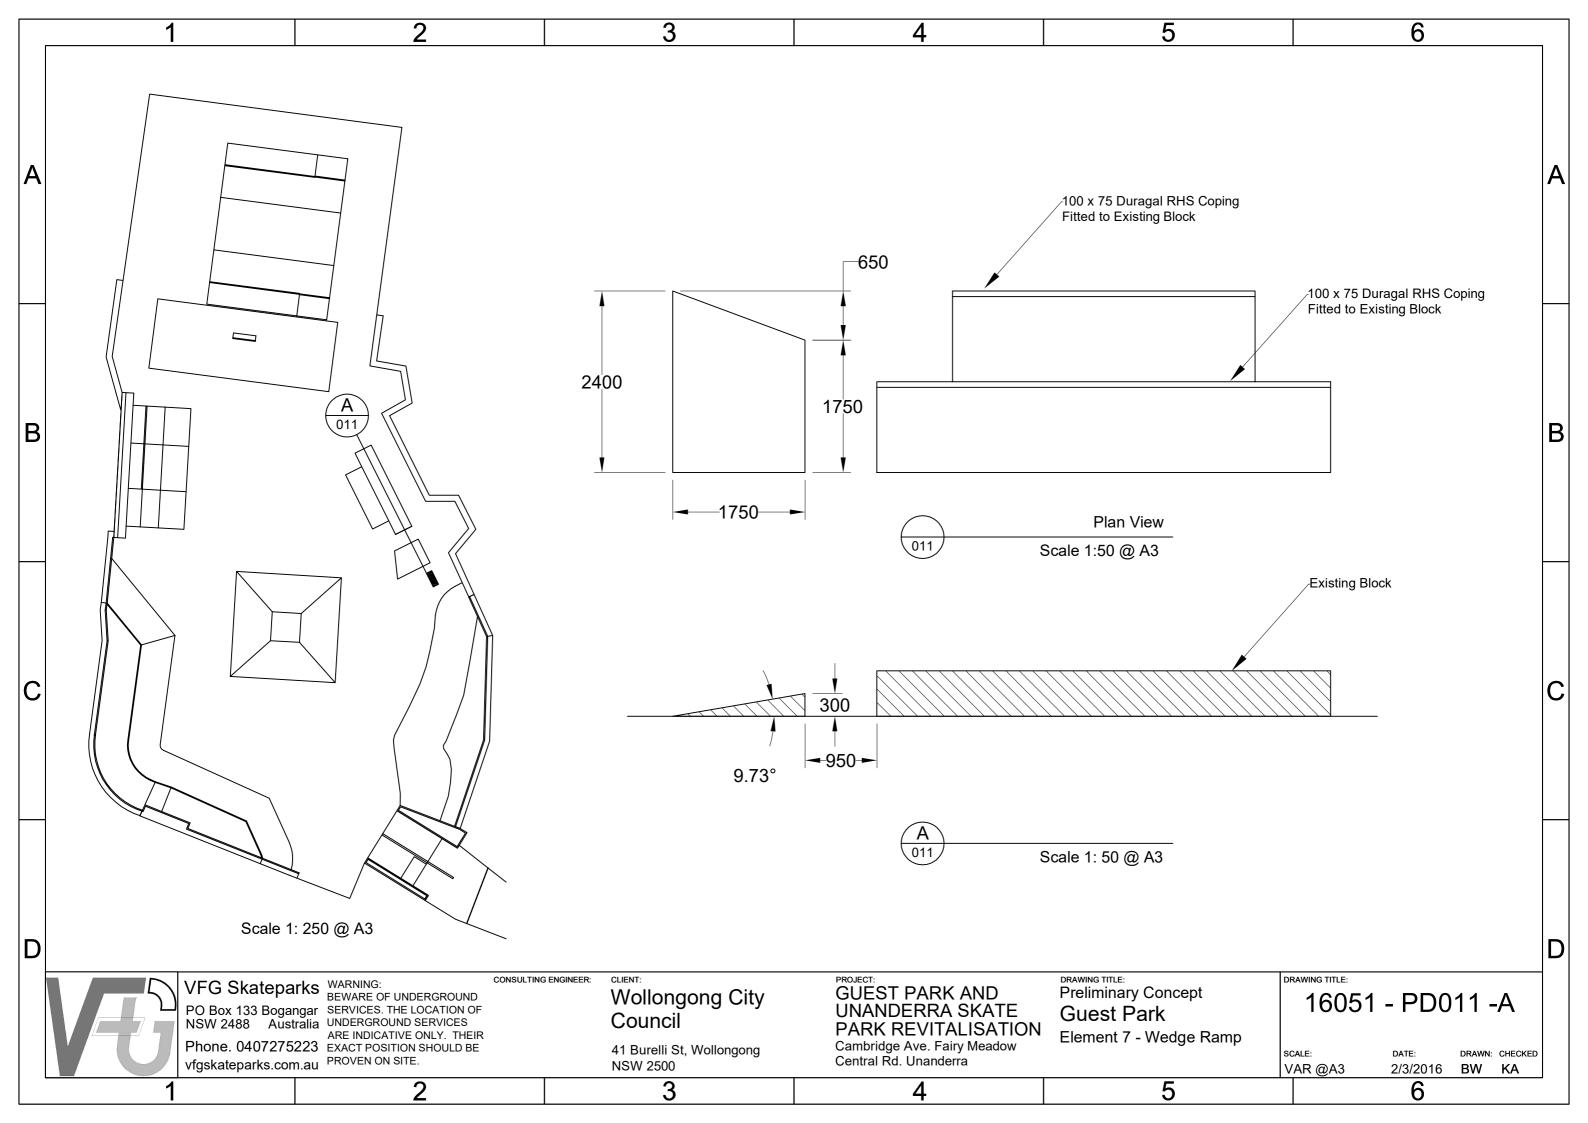

## 6 **DRAWING INDEX** Dwg. No. Drawing Title PD 001 Cover Sheet PD 002 General Arrangements Α PD 003 Artist's Impression Element 1 to 4 PD 004 Element 1 Walls and Hubbas PD 005 Element 2 Replacement Transitions and Hips PD 006 Element 3 Box Extension PD 007 | Element 4 Concrete Half Pipe PD 008 Artist's Impression Element 5 to 8 PD 009 Element 5 Banks Hubbas and Rails PD 010 Element 6 Hob Wall With Metal Edge PD 011 | Element 7 Wedge Ramp PD 012 | Element 8 Ledge set into Existing Bank