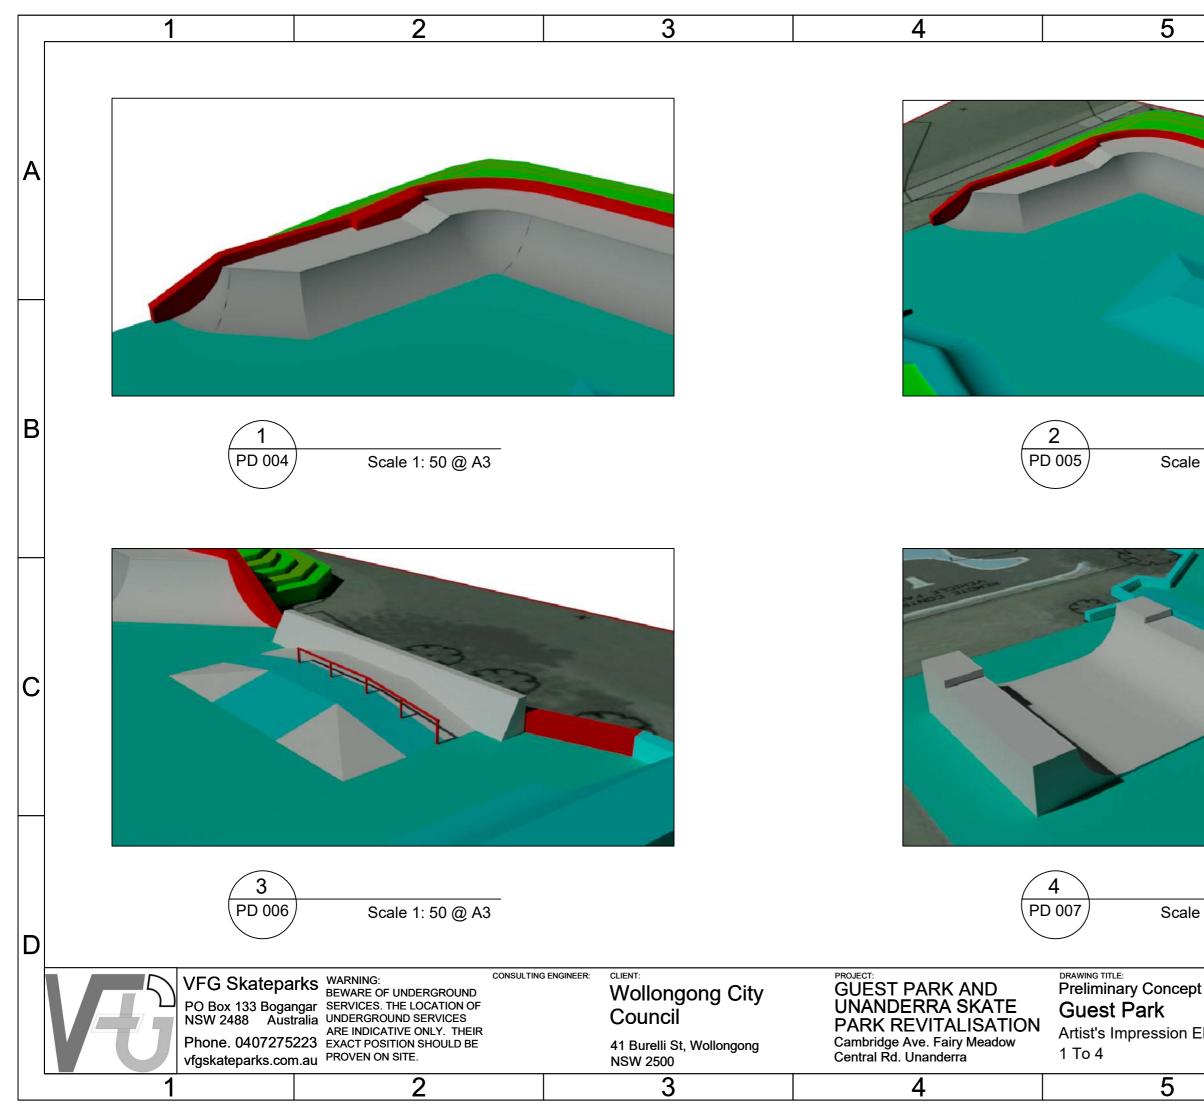

## 6 **DRAWING INDEX** Dwg. No. Drawing Title PD 001 Cover Sheet PD 002 General Arrangements Α PD 003 Artist's Impression Element 1 to 4 PD 004 Element 1 Walls and Hubbas PD 005 Element 2 Replacement Transitions and Hips PD 006 Element 3 Box Extension PD 007 | Element 4 Concrete Half Pipe PD 008 Artist's Impression Element 5 to 8 PD 009 Element 5 Banks Hubbas and Rails PD 010 Element 6 Hob Wall With Metal Edge PD 011 | Element 7 Wedge Ramp PD 012 | Element 8 Ledge set into Existing Bank